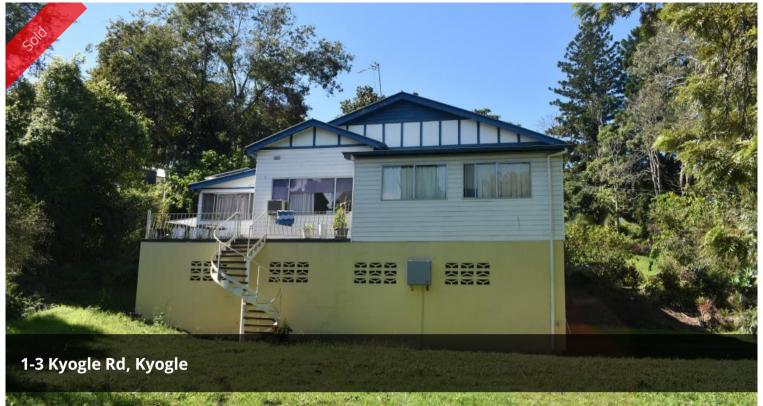

## LARGE TIMBER HOME CLOSE TO TOWN

This high set 3 bedroom home is located a stones throw from the main CBD. A few great features this house has to offer:

- High ceilings
- o Fire place
- o Double carport
- Large solar system
- New wiring
- Timber floors
- Two sleep outs
- o Large block

While the front of the property has a large grassed area with a lot of space, the rear area a nice little court yard with assortment of fruit trees.

Price SOLD

Property Type Residential
Property ID 1123