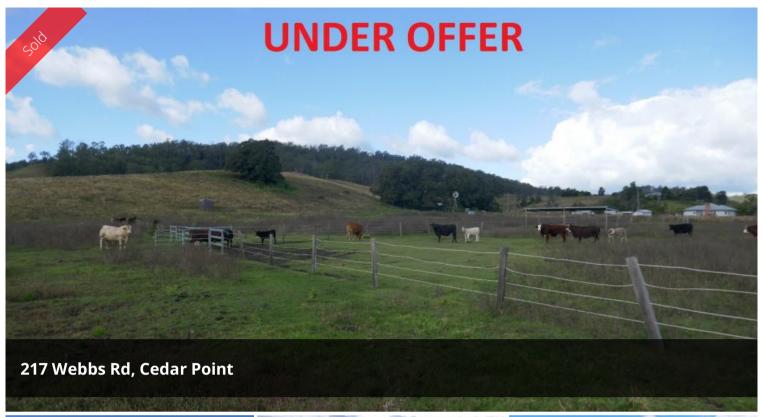

## UNDER OFFER

Located 5 Minutes from Kyogle is a stunning 100 acre property that will provide a lucky buyer with a rare opportunity to develop a small farm close to town. Perched on a south facing ridge is a gorgeous house pad that has been levelled and is simply waiting for someone to place their dream home on it. Power is running across the property and water is currently supplied by a bore that pumps up to a poly tank. The front of the block is flat and is divided into small holding yards that are equipped with water troughs and shelters. The paddock then gently rises up to the house site that supplies views for miles down the valley, it then rises to a spectacular escarpment at the back. Simply put this property offers a near blank canvas awaiting your designs. Don't hesitate as this property won't last long, call for an immediate inspection.