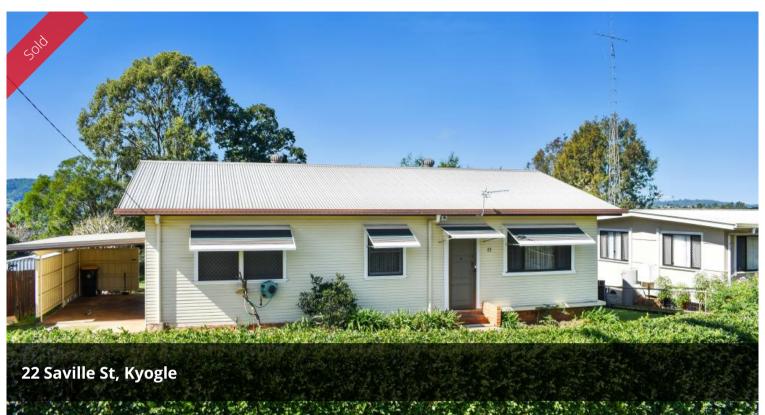

## GREAT FAMILY TIMBER HOME IN GENEVA

Spacious timber home set on a 1208m2 fenced block in a great location within 2km distance to all amenities.

The home offers 3 large bedrooms plus a study or 4th bedroom while the main bedroom is very spacious with a large built in wardrobe.

The kitchen and dining is open plan with gas cooking and an ample of storage. The large lounge room which has air-conditioning and modern near new carpet. Outdoor there's a  $8 \times 7$  shed with side access and two single carports, a covered entertainment area with great views towards town, level backyard with another small garden shed. Another great feature is the solar system that will lower your power bills. This well-positioned home has everything for the astute investor or home-buyer. To arrange your inspection, call Simon Tough on 0402 706 565