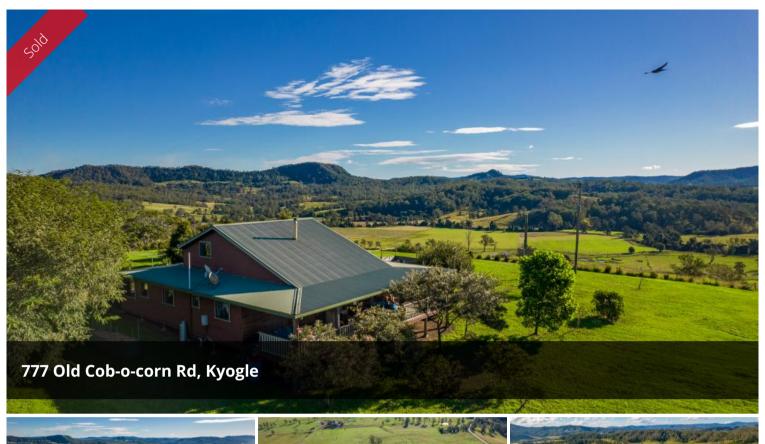

## LIFESTYLE LIVING

Located less than 20 minutes from Kyogle, this timber home is positioned on a fully fenced 5-acre allotment atop a hill boasting panoramic views of the surrounding mountain ranges. This lifestyle home features stunning timber cathedral ceilings, solid mixed hardwood floor of Tallowwood, Iron Bark and Blackwood, with a large wrap around veranda to enjoy the views. The home consists of 3 large bedrooms with the main upstairs in the loft, a modern bathroom and kitchen, with the kitchen having beautiful timber benches and gas cooking, adjoining is an appealing open plan living area with a fireplace. Other features include a large shed with a separate self-contained studio/granny flat that offers so much potential, and could be used as a beautiful studio or accommodation for the extended family. Outside you are surrounded by a well-maintained yard and established gardens. This is your chance to leave behind the chaos of everyday life and escape to your very own piece of rural lifestyle living.