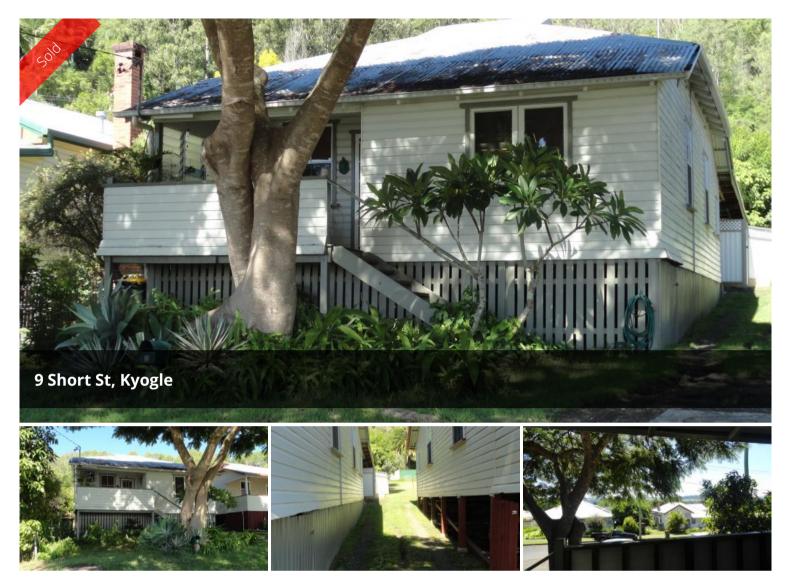

## TIMBER HOME CLOSE TO TOWN

This neat and tidy 3 bedroom timber home has plenty of character and is close to town amenities.

The home has a modern kitchen and bathroom, air-conditioning, ceiling fans throughout and opens outside to a large undercover entertainment area, which looks out to establish gardens, and a big shed.

🛏 3 🔊 1

| Price         | SOLD        |
|---------------|-------------|
| Property Type | Residential |
| Property ID   | 1081        |