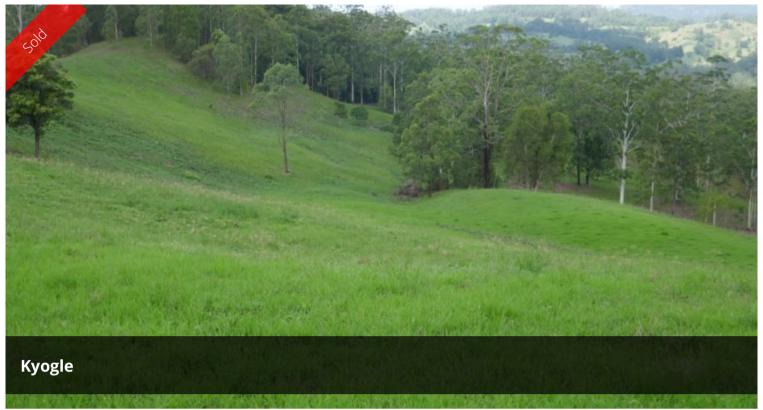

## WADEVILLE

This property has 360 degree panoramic views to Nimbin, Border Ranges, Night Cap and back to the Mackellar Ranges. Situated on the Kyogle Murwillumbah Road, the property has some excellent elevated building sites and the 45 hectares is fully fenced.

Great to run a few cattle and to enjoy the wonderful views.

The above information provided has been furnished to us by the vendor/s. We have not verified whether or not that information is accurate and do not have any belief in one way or the other in its accuracy. We do not accept any responsibility to any person for its accuracy and do no more than pass it on. All interested parties should make and rely upon their own inquiries in order to determine whether or not this information is in fact accurate.