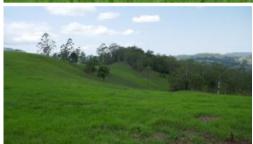

## WADEVILLE

This property has 360 degree panoramic views to Nimbin, Border Ranges, Night Cap and back to the Mackellar Ranges. Situated on the Kyogle Murwillumbah Road, the property has some excellent elevated building sites and the 45 hectares is fully fenced.

Great to run a few cattle and to enjoy the wonderful views.

The above information provided has been furnished to us by the vendor/s. We have not verified whether or not that information is accurate and do not have any belief in one way or the other in its accuracy. We do not accept any responsibility to any person for its accuracy and do no more than pass it on. All interested parties should make and rely upon their own inquiries in order to determine whether or not this information is in fact accurate.