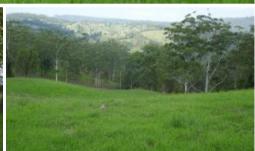

## WADEVILLE

This property has 360 degree panoramic views to Nimbin, Border Ranges, Night Cap and back to the Mackellar Ranges. Situated on the Kyogle Murwillumbah Road, the property has some excellent elevated building sites and the 45 hectares is fully fenced.

Great to run a few cattle and to enjoy the wonderful views.

The above information provided has been furnished to us by the vendor/s. We have not verified whether or not that information is accurate and do not have any belief in one way or the other in its accuracy. We do not accept any responsibility to any person for its accuracy and do no more than pass it on. All interested parties should make and rely upon their own inquiries in order to determine whether or not this information is in fact accurate.