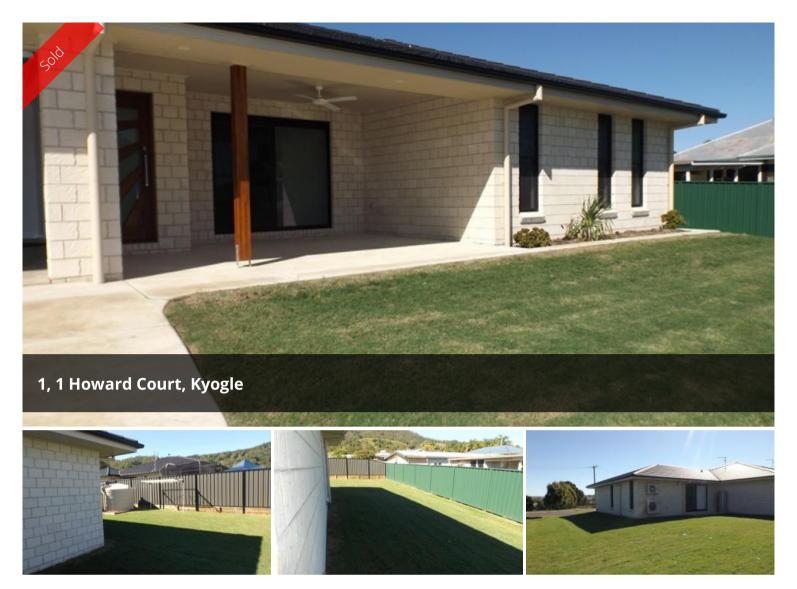

## 3 BEDROOM BRICK & TILE DUPLEX

Located in the sought after location of Mayfield Estate. This 3 bedroom modern duplex has it all on offer. All bedrooms include built in wardrobes, air-conditioning, ceiling fans and the main has its own en-suite. The open plan living & front entertainment area offers great views towards the mountains. With a double garage and generous backyard this property is waiting for you.

🛏 3 🔊 2 🖨 2

| Price         | SOLD        |
|---------------|-------------|
| Property Type | Residential |
| Property ID   | 1068        |