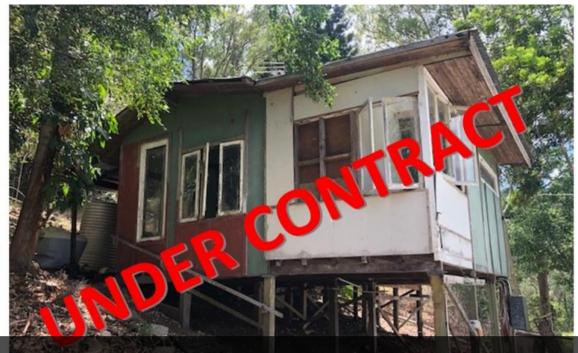

## YOUR OWN PARADISE

Hurry and secure this 25.22 acre bush block of land located in the beautiful area of Bentley. There is an old shack which has power connected that needs some TLC. The front entry to property has a creek crossing and some nice creek flats. Most of the property is heavily treed with heaps of wildlife. The location of the property is approximately 30 mins from Lismore 25 min to casino and 15 min to Kyogle.

Council's records indicates that Lot: 22 DP: 621279 does maintain a dwelling entitlement.

Be quick this property will sell fast.

The above information provided has been furnished to us by the vendor/s. We have not verified whether or not that information is accurate and do not have any belief in one way or the other in its accuracy. We do not accept any responsibility to any person for its accuracy and do no more than pass it on. All interested parties should make and rely upon their own inquiries in order to determine whether or not this information is in fact accurate.