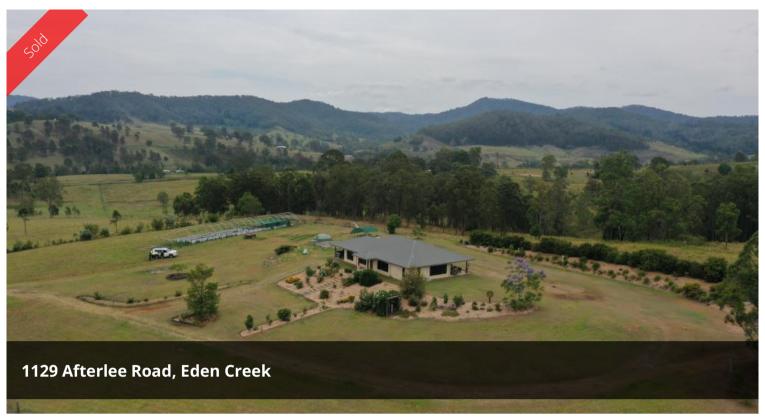

## VALLEY VIEWS

Located 10 minutes from Kyogle on the Afterlee road is a property that is bound to impress. Set perfectly on a ridge is a near new beautifully built home with open plan living, and with light and breeze management optimized with its well thought out design.

The house offers 3 spacious bedrooms and all of the features to ensure comfort and convenience. The property is powered by German manufactured off grid solar system that comes complete with a 6kva automated backup generator that provides plenty of capacity for any lifestyle. House water is supplied through the collection of rain water and is complemented by water pumped from a massive spring dam located at the front of the property. All of this water is then stored in 130,000L tanks ready for use. The surrounding gardens are extensive and sublime, with minimum maintenance being a definite feature. A large machinery shed adjacent to the house completes the picture.