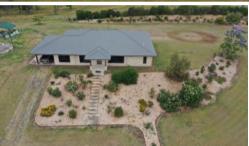

The house offers 3 spacious bedrooms and all of the features to ensure comfort and convenience. The property is powered by German manufactured off grid solar system that comes complete with a 6kva automated backup generator that provides plenty of capacity for any lifestyle. House water is supplied through the collection of rain water and is complemented by water pumped from a massive spring dam located at the front of the property. All of this water is then stored in 130,000L tanks ready for use. The surrounding gardens are extensive and sublime, with minimum maintenance being a definite feature. A large machinery shed adjacent to the house completes the picture.