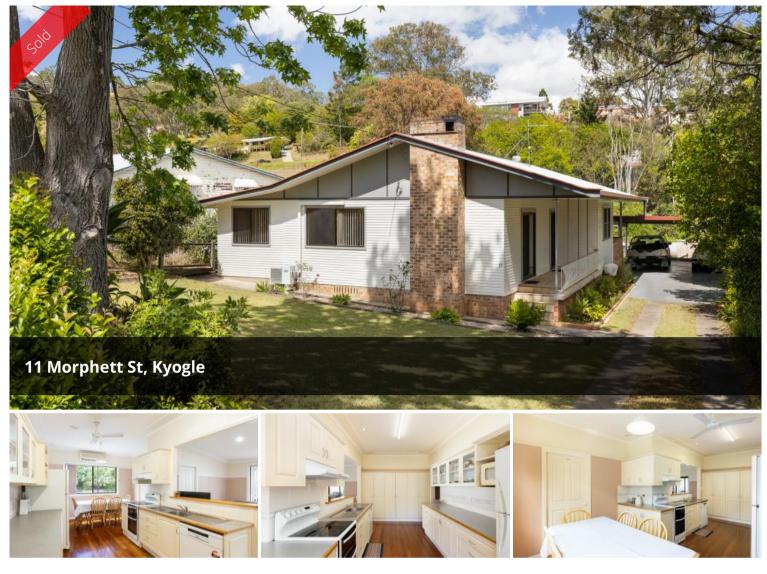

## BEAUTIFUL TIMBER HOME

This quality timber home has been lovingly maintained in the same family for over 36 years. It presents beautifully, and we believe upon inspection, it will be an easy decision to purchase this home. Featuring four bedroomsthree with built-in wardrobes, and an additional office/store room.

The main bedroom has access to a small balcony, a perfect space for reflection and privacy.

The heart of the home offers abundant living areas, with the added comfort of a wood heater, ceiling fans and air conditioning.

The kitchen is neat and functional, while the modern laundry includes a second toilet.

Moving outside, surrounded by the established garden, there's a covered entertainment area, work shop and double carport.

Nestled in a quiet location, this home is unquestionably a "must see".

To arrange an inspection call Simon Tough today on 0402 706 565