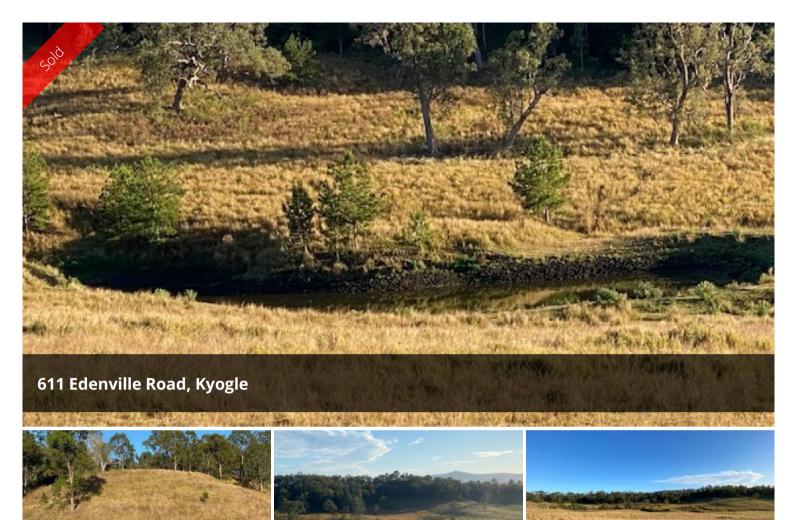

## Starter Block

Situated only minutes from Kyogle on Edenville road, is 100 acres of prime cattle country that comprises the end of a peaceful valley. Tucked away behind another farm this property offers privacy, a stunning elevated house site and real grazing potential. Fenced into two main paddocks plus two holding paddocks as well as a cooler adjacent to the cattle yard, the property will comfortably run 40 breeders and progeny.

The soil is a deep, rich chocolate basalt, which makes the paddock suitable grazing or cropping or a mixture of both. The pastures include native and improved grasses and seasonal clovers. Water is supplied by two dams one of which is spring fed, water is pumped from the larger of the dams into a header tank that then reticulates to the troughs.