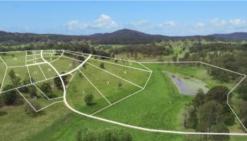

## LOT 20 - SPACE TO ROAM

Situated in the beautiful Northern Rivers region is Kyogle Views Estate, with over 20 rural residential building allotments. This beautiful allotment is approximately 1.53 acres, giving you plenty of space to roam and build your dream home on.

The allotment is positioned northeast with an southwesterly aspect, giving you magnificent panoramic views of the surrounding mountain ranges, all within a short distance to Kyogle and an easy commute to Casino and Lismore.