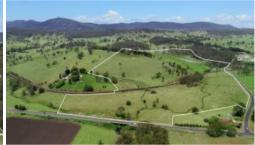

## LOT 20 - SPACE TO ROAM

Situated in the beautiful Northern Rivers region is Kyogle Views Estate, with over 20 rural residential building allotments. This beautiful allotment is approximately 1.53 acres, giving you plenty of space to roam and build your dream home on.

The allotment is positioned northeast with an southwesterly aspect, giving you magnificent panoramic views of the surrounding mountain ranges, all within a short distance to Kyogle and an easy commute to Casino and Lismore.