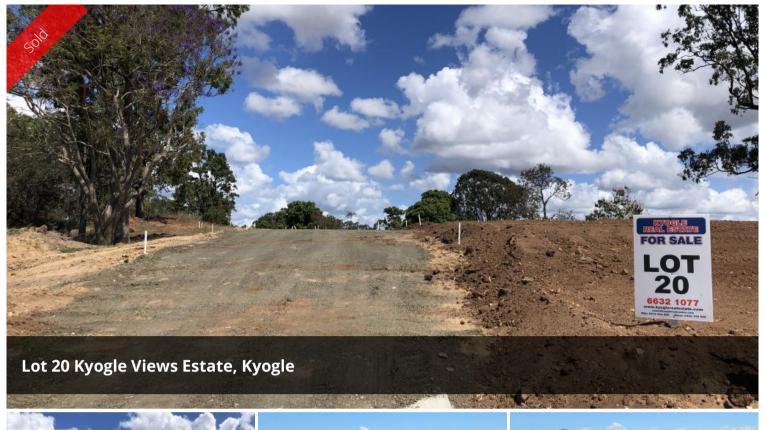

## LOT 20 - SPACE TO ROAM

Situated in the beautiful Northern Rivers region is Kyogle Views Estate, with over 20 rural residential building allotments. This beautiful allotment is approximately 1.53 acres, giving you plenty of space to roam and build your dream home on.

The allotment is positioned northeast with an southwesterly aspect, giving you magnificent panoramic views of the surrounding mountain ranges, all within a short distance to Kyogle and an easy commute to Casino and Lismore.