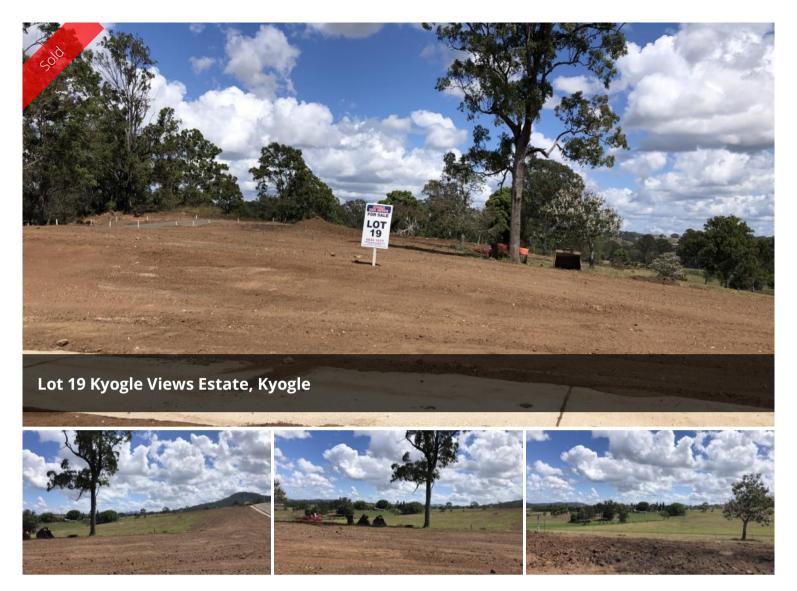

## LOT 19 - SPACE TO ROAM

Situated in the beautiful Northern Rivers region is Kyogle Views Estate, with over 20 rural residential building allotments. This beautiful allotment is approximately 1.4 acres, giving you plenty of space to roam and build your dream home on.

The allotment is positioned northeast with an southwesterly aspect, giving you magnificent panoramic views of the surrounding mountain ranges, all within a short distance to Kyogle and an easy commute to Casino and Lismore.

With interest rates at an all-time low, act now to secure your future home.

- Underground power & NBN
- Sealed road frontage
- Approxiately 43.3 meter wide frontage

Kyogle Views Estate development is well underway, so be quick to secure your dream parcel of land by contacting Simon today on 0402 706 565.