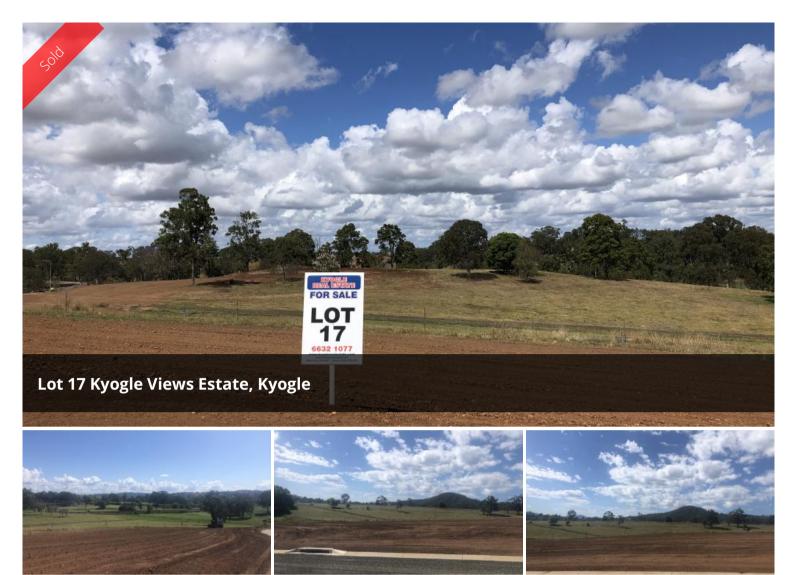

## LOT 17 - SPACE TO ROAM

Situated in the beautiful Northern Rivers region is Kyogle Views Estate, with over 20 rural residential building allotments. This beautiful allotment is approximately 1.25 acres, giving you plenty of space to roam and build your dream home on.

The allotment is positioned north with a southwesterly aspect, giving you magnificent panoramic views of the surrounding mountain ranges, all within a short distance to Kyogle and an easy commute to Casino and Lismore.

With interest rates at an all-time low, act now to secure your future home.

- Underground power & NBN
- Sealed road frontage
- Approximately 47 meter wide frontage

Kyogle Views Estate development is well underway, so be quick to secure your dream parcel of land by contacting Simon today on 0402 706 565.