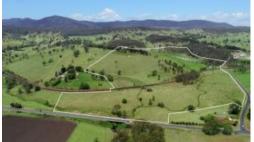

## UNDER OFFER - LOT 14 - SPACE TO ROAM

Situated in the beautiful Northern Rivers region is Kyogle Views Estate, with over 20 rural residential building allotments. This beautiful allotment is approximately 1.72 acres, giving you plenty of space to roam and build your dream home on.

The allotment is positioned southeast on a corner block, giving you magnificent panoramic views of the surrounding mountain ranges, all within a short distance to Kyogle and an easy commute to Casino and Lismore.

- Underground power & NBN
- Sealed road frontage
- Approximately a wide 59.7 meter frontage to the east and 99.5 meter frontage to the south.

Kyogle Views Estate development is well underway, so be quick to secure your dream parcel of land by contacting Simon today on 0402 706 565.