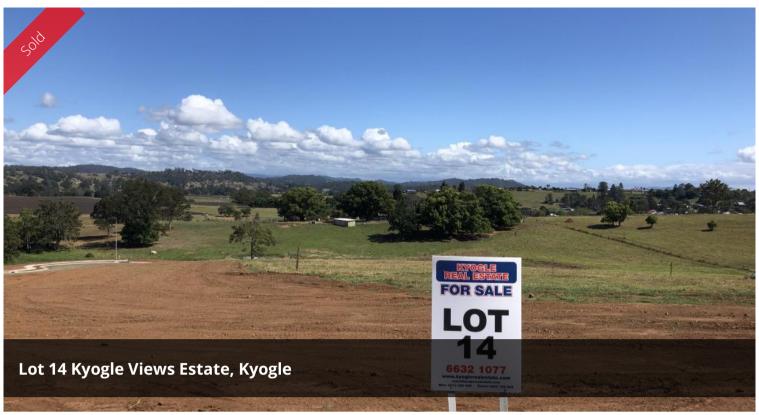

## UNDER OFFER - LOT 14 - SPACE TO ROAM

Situated in the beautiful Northern Rivers region is Kyogle Views Estate, with over 20 rural residential building allotments. This beautiful allotment is approximately 1.72 acres, giving you plenty of space to roam and build your dream home on.

The allotment is positioned southeast on a corner block, giving you magnificent panoramic views of the surrounding mountain ranges, all within a short distance to Kyogle and an easy commute to Casino and Lismore.

- Underground power & NBN
- Sealed road frontage
- Approximately a wide 59.7 meter frontage to the east and 99.5 meter frontage to the south.

Kyogle Views Estate development is well underway, so be quick to secure your dream parcel of land by contacting Simon today on 0402 706 565.