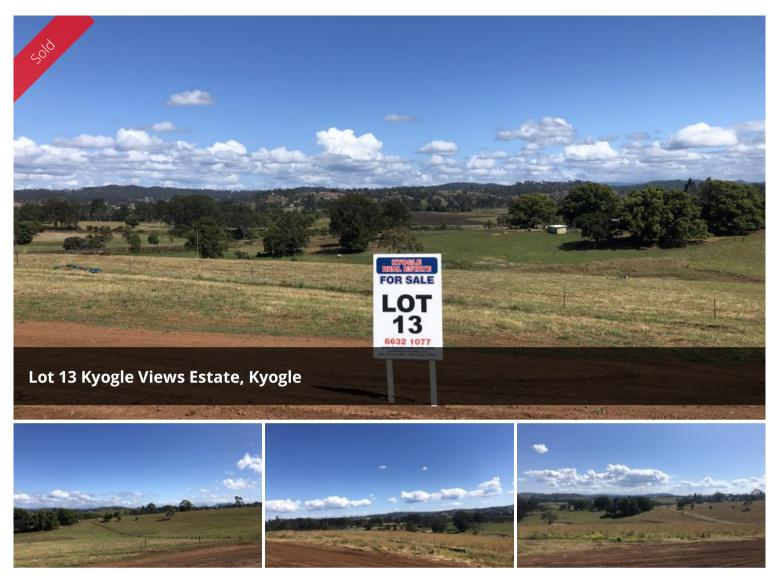

## LOT 13 - SPACE TO ROAM

Situated in the beautiful Northern Rivers region is Kyogle Views Estate, with over 20 rural residential building allotments. This beautiful allotment is approximately 1.27 acres, giving you plenty of space to roam and build your dream home on.

The allotment is positioned with an westerly aspect, giving you magnificent panoramic views of the surrounding mountain ranges, all within a short distance to Kyogle and an easy commute to Casino and Lismore.

- Underground power & NBN
- Sealed road frontage
- Approximately 50 meters wide frontage

Kyogle Views Estate development is well underway, so be quick to secure your dream parcel of land by contacting Simon today on 0402 706 565.