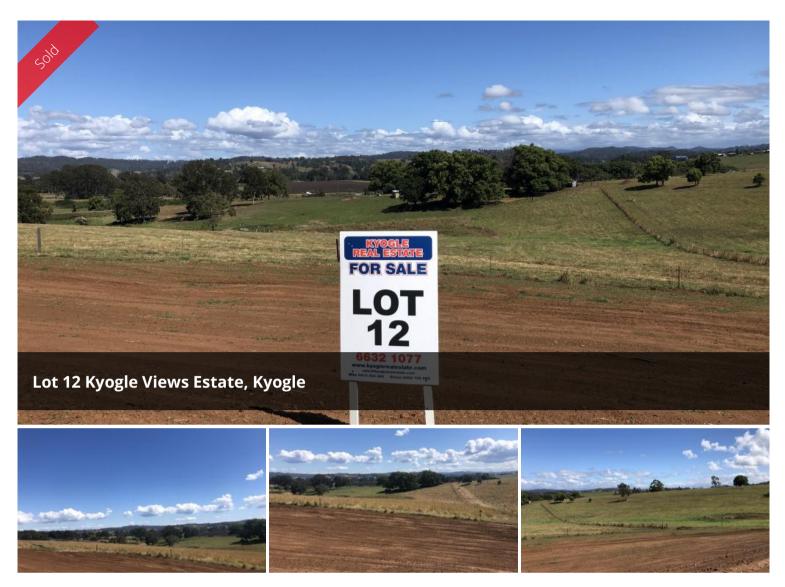

## UNDER OFFER - LOT 12 - SPACE TO ROAM

Situated in the beautiful Northern Rivers region is Kyogle Views Estate, with over 20 rural residential building allotments. This beautiful allotment is approximately 1.24 acres, giving you plenty of space to roam and build your dream home on.

The allotment is positioned with an northeast aspect, giving you magnificent panoramic views of the surrounding mountain ranges, all within a short distance to Kyogle and an easy commute to Casino and Lismore.