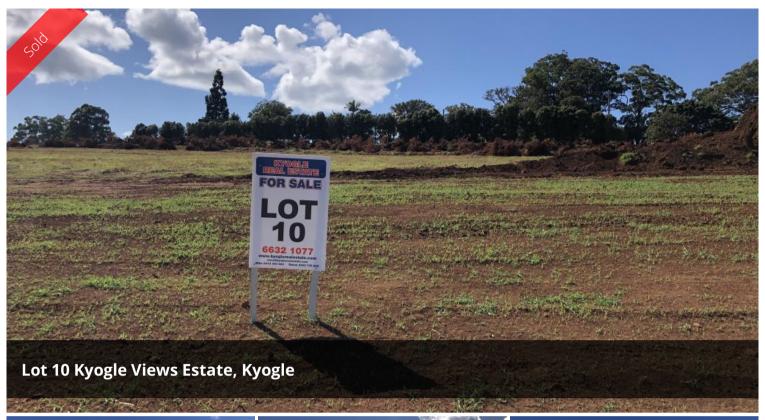

## LOT 10 - SPACE TO ROAM

Situated in the beautiful Northern Rivers region is Kyogle Views Estate, with over 20 rural residential building allotments. This beautiful allotment is approximately 1.2 acres, giving you plenty of space to roam and build your dream home on.

The allotment is positioned with an northwest aspect, giving you magnificent panoramic views of the surrounding mountain ranges, all within a short distance to Kyogle and an easy commute to Casino and Lismore.

With interest rates at an all-time low, act now to secure your future home.

- Underground power & NBN
- Sealed road frontage
- Approximately 50 meter wide frontage

Kyogle Views Estate development is well underway, so be quick to secure your dream parcel of land by contacting Simon today on 0402 706 565.