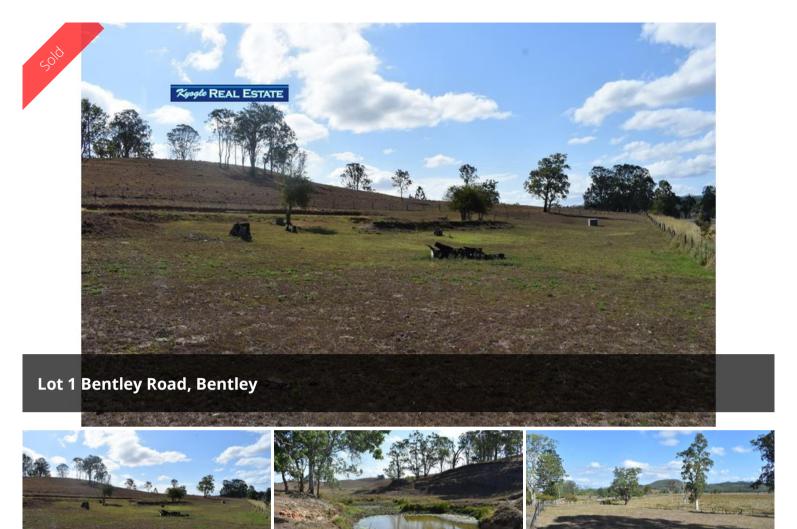

## **4** ACRES AT BENTLEY

This vacant 4 acre property is only a short 15 minute drive to Lismore's CBD. With a building entitlement in place and power at the front gate this would be the place to build your dream home or even use as a hobby farm. The large spring feed dam has always had ample water for stock or gardens and the property has beautiful rural surroundings. Call Simon today to arrange an inspection on 0402 706 565

| Price         | SOLD for \$150,000 |
|---------------|--------------------|
| Property Type | Residential        |
| Property ID   | 794                |
| Land Area     | 1.61 ha            |