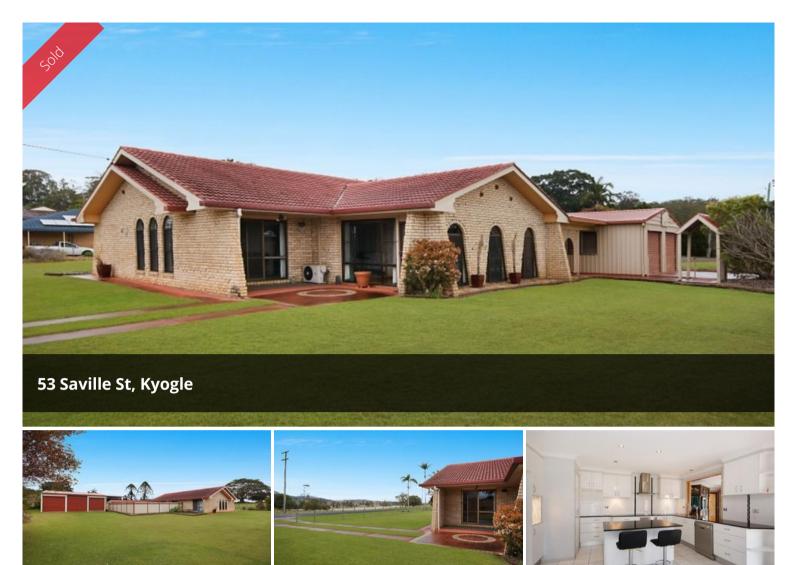

## IT'S ALL HERE POSITION, POTENTIAL, PRICE!

This lovely home is built on a level corner block, located in the very popular Geneva area and features four large bedrooms each with built in robes, two lounge rooms and a huge modern and stylish kitchen that offers plenty of storage and cupboard space. Stepping outside there is a very attractive covered entertainment area overlooking the sparkling in ground swimming pool. There is also an additional al fresco dining area that offers hours of social activity and relaxation at the entrance of the home. With a double garage and a three bay shed outside with easy vehicle access ensures all of your storage needs are taken care of and provide an ideal environment for a workshop. The outlook from the home provides beautiful scenic views over the Harrison Lake and back towards the Kyogle township. This home is a delight to inspect and it is recommended that you do so by calling Simon on 0402 706 565 to arrange a time.

## 🛏 4 🔊 2 🖨 5 👙

| Price         | SOLD for \$430,000 |
|---------------|--------------------|
| Property Type | Residential        |
| Property ID   | 718                |
| Land Area     | 1,606 m2           |