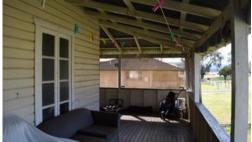

All of the rooms in the home are of plus size with an open plan living area, kitchen and dining room.

High ceilings are a feature of the home together with a very comfortable front veranda and a carport for vehicle security.