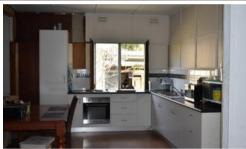

All of the rooms in the home are of plus size with an open plan living area, kitchen and dining room.

High ceilings are a feature of the home together with a very comfortable front veranda and a carport for vehicle security.