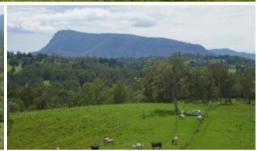

## BREEDER PROPERTY

470 Acres of grazing country with creek frontage and running up to 150 breeders, improvements include timber Homestead including gas stove, wood heater, light fittings, pressure pumps, machinery shed, stockyards, vet crush and loading ramp, outdoor sauna,  $2 \times 22000L$ ,  $1 \times 10,000L$  Poly Tanks, Solar System