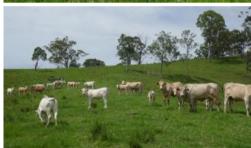

## BREEDER PROPERTY

470 Acres of grazing country with creek frontage and running up to 150 breeders, improvements include timber Homestead including gas stove, wood heater, light fittings, pressure pumps, machinery shed, stockyards, vet crush and loading ramp, outdoor sauna,  $2 \times 22000L$ ,  $1 \times 10,000L$  Poly Tanks, Solar System