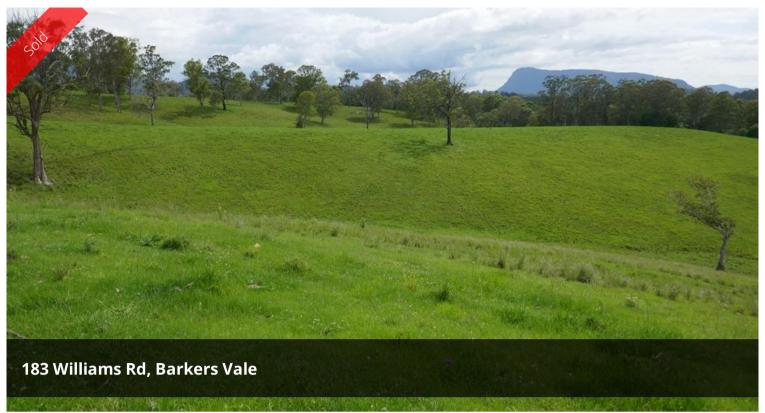

## BREEDER PROPERTY

470 Acres of grazing country with creek frontage and running up to 150 breeders, improvements include timber Homestead including gas stove, wood heater, light fittings, pressure pumps, machinery shed, stockyards, vet crush and loading ramp, outdoor sauna,  $2 \times 22000L$ ,  $1 \times 10,000L$  Poly Tanks, Solar System