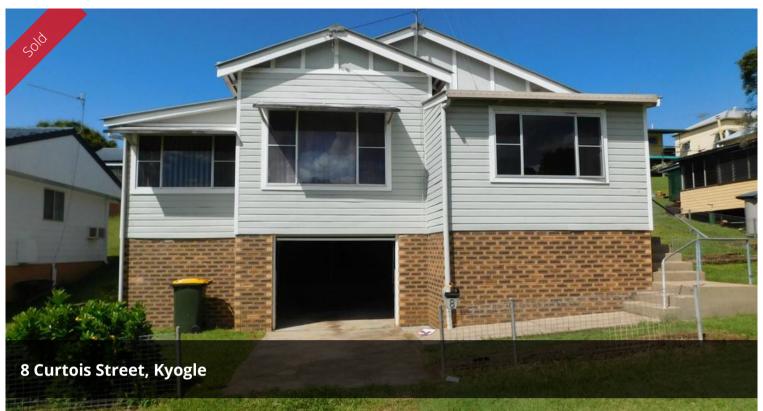

## **INVEST OR NEST**

This two bedroom two sleep out timber & brick property has just hit the market with a price tag of only \$249,000. The property is located within walking distance to town and has a fully fenced rear yard for your pets or the child.

Main living includes reverse cycle air-conditioning to keep you comfortable all year round. The main two bedrooms are of decent size while the sleep outs could be easily turned into a 3rd and 4th room. Solar hot water will keep the power bill down.