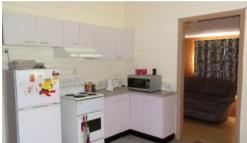

Main living includes reverse cycle air-conditioning to keep you comfortable all year round. The main two bedrooms are of decent size while the sleep outs could be easily turned into a 3rd and 4th room. Solar hot water will keep the power bill down.