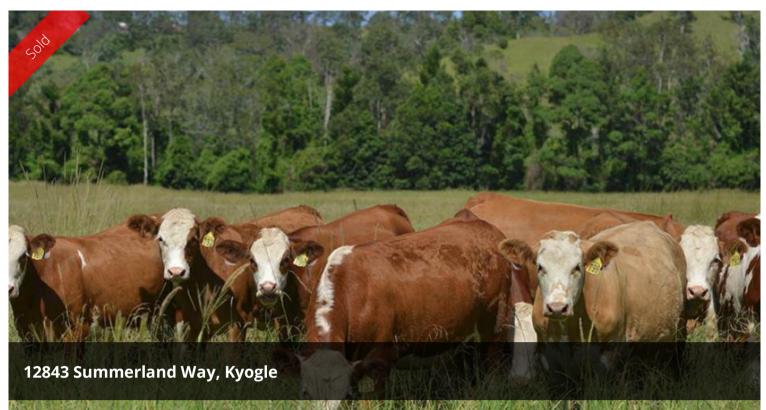

## "CEDAR POINT STUD" KYOGLE

"Richmond River Grazing & Farming"

- \* 170km from Brisbane
- \* 41.4ha (104 Acres) 100km to Gold Coast Airport
- \* Admired turn of the century homestead with beautiful established
- gardens in an elevated position overlooking the picturesque country
- \* 1.5km Richmond River frontage + 61 ML irrigation licence
- \* Deep Alluvial river flats and improved pastures, perfect for a variety of farming and grazing pursuits
- \* Inspection are by appointment only \*