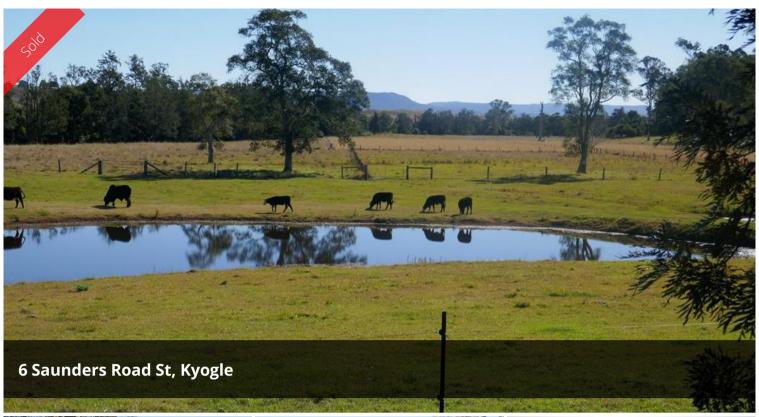

## PERFECT POSITION

This property is located about 17 minutes drive on a sealed road from Kyogle & Casino. It has heaps to offer- with its warm open 3 bedroom brick veneer home, it features open plan living with a silky oak kitchen to its three wide veranda's.

Other improvements include a work shop/garage with separate laundry & shower, 2 large machinery sheds & workshop, a single bedroom cottage overlooking the picturesque lagoon and "The Best" man

cave/entertaining/bar area I have ever seen. There is also a set of stockyards to handle livestock.

The home is set amongst lovely manicured gardens with a vegie patch plus some chook pens.

The house is surrounded by native trees to give it the privacy it deserves. The property is watered by  $2 \times 10,000$  gallon cement rainwater tanks, a full equipped bore and a 3 phase motor and pump on the creek which services several water hydrants around the farm.

This is a great hobby farm and the land is suitable for any type of livestock be it horses, cattle, sheep etc.

Can't say enough about this very neat property and it is definitely worth an inspection.

🛏 3 🤌 2 🗐 6 🗖 30.00 ac