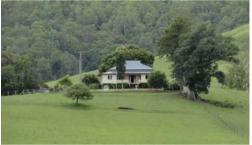

## PRIME GRAZING COUNTRY

Situated only minutes from CBD of Kyogle is this outstanding cattle property consisting of 225 acres. Improvements include a fully renovated home situated overlooking the property. The house has 4 bedrooms, 2 bathrooms, a large new kitchen with all the mod cons including granite tops, air con plus a wood heater, large enclosed entertaining and sun room plus heaps of other features. The property is very well balanced running from arable flats to basalt ridges covered with Kikuyu, paspalum and watered by 5 large dams and a fully equipped bore producing over 1000 gallons per hour. The property constantly runs 90 cows and calves producing top quality vealers and back in the dairying days was regarded as one of the most productive farms in the Richmond Valley.