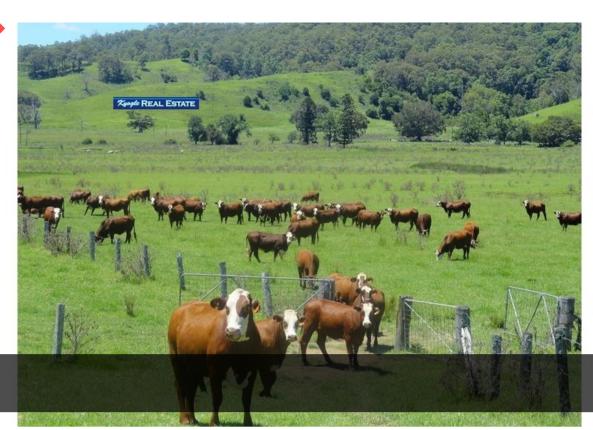

## PRIME GRAZING COUNTRY

Situated only minutes from CBD of Kyogle is this outstanding cattle property consisting of 225 acres. Improvements include a fully renovated home situated overlooking the property. The house has 4 bedrooms, 2 bathrooms, a large new kitchen with all the mod cons including granite tops, air con plus a wood heater, large enclosed entertaining and sun room plus heaps of other features. The property is very well balanced running from arable flats to basalt ridges covered with Kikuyu, paspalum and watered by 5 large dams and a fully equipped bore producing over 1000 gallons per hour. The property constantly runs 90 cows and calves producing top quality vealers and back in the dairying days was regarded as one of the most productive farms in the Richmond Valley.