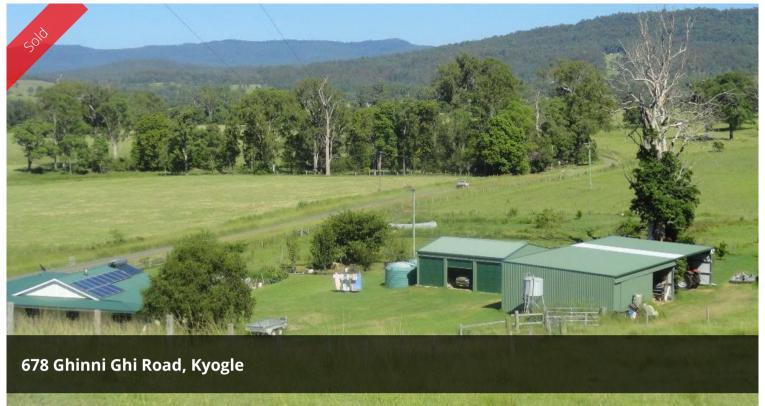

## 332 ACRES @ GHINNI GHI

This 332 acres (on 2 Titles) property is situated in the "Ghinni Ghi" area which has some of the most productive cattle and farming country on the North Coast and is only 25 minutes drive on a good sealed road West of Kyogle. School bus from the house gate to primary & a high school. Improvements include a completely rebuilt timber house from the ground up to a new roof and guttering, it is completely rewired from the new power box to new switches and light fittings throughout, complete new plumbing throughout, all new lining on walls and ceilings, new kitchen, two new bathrooms including cast iron bath tub, two new toilets, vanities and 2 new showers. All rooms are large and have 10 foot ceilings throughout. Ceilings and walls are insulated and surrounded by wide covered and lined verandah's. The house is designed to simply convert to a 5 bedroom home. Inside the house there are polished hardwood floors throughout with rosewood and red gum features throughout. There is a spacious country kitchen dining and living area with Tasmanian Blackwood supports and