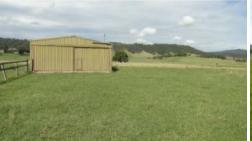

The Paddock is currently rented for \$110 per week but doesn't include the lock up shed.

Improvements include a large steel machinery lock up shed with a concrete floor and power is only metres away from the shed.